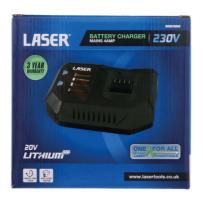

## Battery Charger 230V Mains 4 amp with UK Plug

A professional workshop 'one battery powers all' cordless tool range with brushless motor technology built for daily use. This 230V 4 amp mains battery charger is used with the 10 cell lithium battery (Part No. 8007). Features include diagnostic LED plus built in protection against over heating and overcharging. Cordless power is fast becoming the experts choice over mains and pneumatic, bringing extra safety to the workforce environment.

## **Additional Information**

- · Battery Charger 230V mains 4 amp with BS plug.
- · LED diagnosis light to determine the state of battery health.
- · Protection against overheating and overcharging.
- CE, UKCA & RoHS compliant. 4.0Ah 20V battery available, Part No. 8007. Euro plug charger available please see Laser Part No. 8009.
- To store the tools for mobile use order Part No. 7846 18" wide opening tool bag with hard durable base.