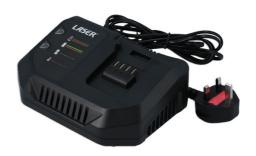

## Battery Charger 230V Mains 4 amp with UK Plug

A professional workshop 'one battery powers all' cordless tool range with brushless motor technology built for daily use. This 230V 4 amp mains battery charger is used with the 10 cell lithium battery (Part No. 8007). Features include diagnostic LED plus built in protection against over heating and overcharging. Cordless power is fast becoming the experts choice over mains and pneumatic, bringing extra safety to the workforce environment.

## **Additional Information**

- · Battery Charger 230V mains 4 amp with BS plug.
- · LED diagnosis light to determine the state of battery health.
- · Protection against overheating and overcharging.
- CE, UKCA & RoHS compliant. 4.0Ah 20V battery available, Part No. 8007. Euro plug charger available please see Laser Part No. 8009.
- To store the tools for mobile use order Part No. 7846 18" wide opening tool bag with hard durable base.